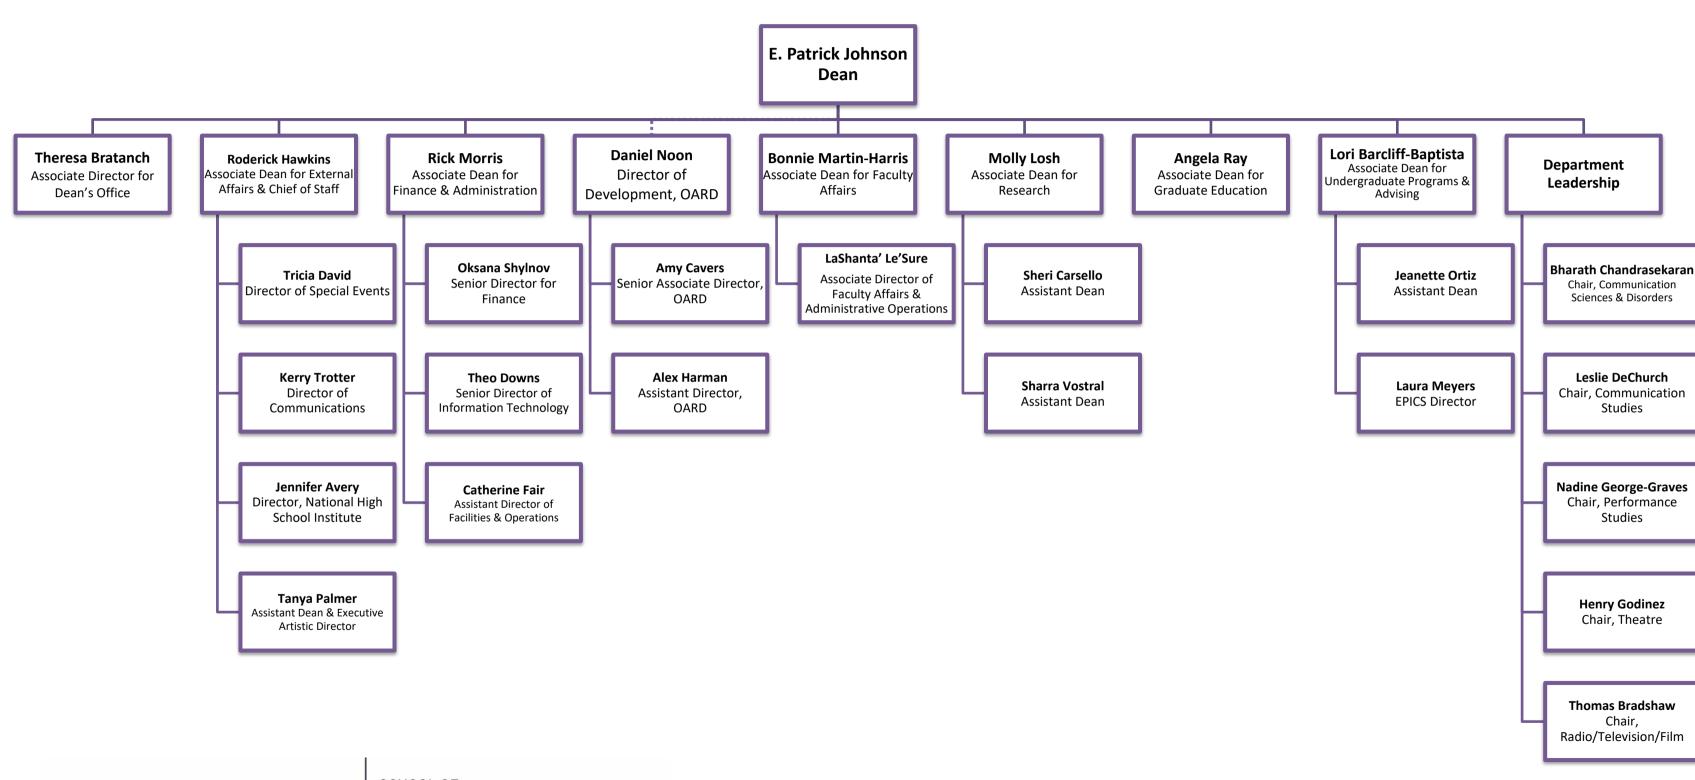

## E. Patrick **Johnson**

Dean

|           | IICATION     |  |
|-----------|--------------|--|
| SCHOOL OF | COMMUN       |  |
| •         | Northwestern |  |

| Lori Barcliff-Baptista Associate Dean for Undergraduate Programs & Advising | UG Student Program, Convocation, Student Awards EPICS (External Programs, Internships & Career Services)                                                                                                                                                                                          |  |
|-----------------------------------------------------------------------------|---------------------------------------------------------------------------------------------------------------------------------------------------------------------------------------------------------------------------------------------------------------------------------------------------|--|
|                                                                             | email: <u>l-baptista@northwestern.edu</u>                                                                                                                                                                                                                                                         |  |
| Theresa Bratanch Associate Director, Dean's Office                          | Administrative Support to the Dean & Chief of Staff                                                                                                                                                                                                                                               |  |
|                                                                             | email: theresab@northwestern.edu                                                                                                                                                                                                                                                                  |  |
| Roderick Hawkins Associate Dean for External Affairs & Chief of Staff       | Supports and helps enact Dean Johnson's strategic vision for SoC; Strategic leadership and thought partner to communications, events and Wirtz Centers; Chair DEI Task Force and CommStaff Council                                                                                                |  |
|                                                                             | email: <u>roderick.Hawkins@northwestern.edu</u>                                                                                                                                                                                                                                                   |  |
| Molly Losh Associate Dean for Research                                      | Work with SoC faculty to advance the research enterprise in SoC, and together with other associate deans to increase the quantity and quality of research support in the school.                                                                                                                  |  |
|                                                                             | email: soc-research@northwestern.edu                                                                                                                                                                                                                                                              |  |
| Bonnie Martin-Harris Associate Dean for Faculty Affairs                     | Faculty Search, Orientation, RPT, Leaves, Emeritus, AMR, Mentorship & Development, Faculty Awards                                                                                                                                                                                                 |  |
|                                                                             | email: soc-facultyaffairs@northwestern.edu                                                                                                                                                                                                                                                        |  |
| Rick Morris Associate Dean for Finance & Administration                     | Budgeting (Strategy, Analysis & Forecasting), Professional Programs HR Management, Facilities and Space Management, General Administration                                                                                                                                                        |  |
|                                                                             | email: <u>r-morris@northwestern.edu</u>                                                                                                                                                                                                                                                           |  |
| Angela Ray Associate Dean for Graduate Education                            | Support for SoC graduate programs based in The Graduate School (TGS), DGS appointments and support, funding allocations for graduate admissions, graduate curricular development, liaison between TGS and SoC email: <a href="mailto:angela-ray@northwestern.edu">angela-ray@northwestern.edu</a> |  |