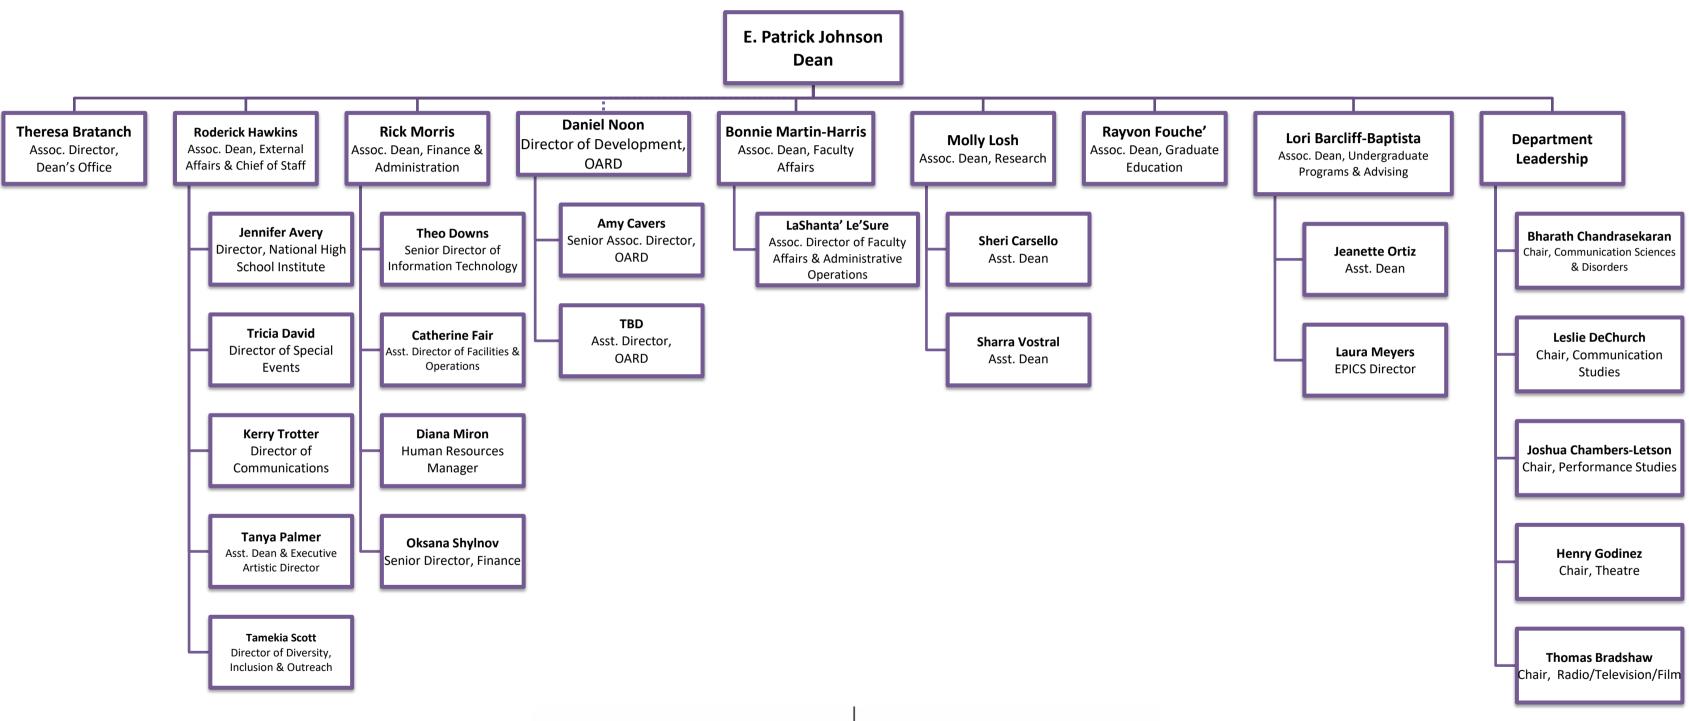

## E. Patrick Johnson

Dean

| Lori Barcliff-Baptista Assoc. Dean, Undergraduate Programs & Advising | UG Student Program, Convocation, Student Awards EPICS (External Programs, Internships & Career Services)                                                                                                                                                                                    |
|-----------------------------------------------------------------------|---------------------------------------------------------------------------------------------------------------------------------------------------------------------------------------------------------------------------------------------------------------------------------------------|
|                                                                       | email: <u>l-baptista@northwestern.edu</u>                                                                                                                                                                                                                                                   |
| Theresa Bratanch Assoc. Director, Dean's Office                       | Administrative Support to the Dean & Chief of Staff                                                                                                                                                                                                                                         |
|                                                                       | email: theresab@northwestern.edu                                                                                                                                                                                                                                                            |
| Roderick Hawkins Assoc. Dean, External Affairs & Chief of Staff       | Supports and helps enact Dean Johnson's strategic vision, SoC; Strategic leadership and thought partner to communications, events and Wirtz Centers; Chair DEI Task Force and CommStaff Council                                                                                             |
|                                                                       | email: roderick.Hawkins@northwestern.edu                                                                                                                                                                                                                                                    |
| Molly Losh<br>Assoc. Dean, Research                                   | Work with SoC faculty to advance the research enterprise in SoC, and together with other Assoc. deans to increase the quantity and quality of research support in the school.                                                                                                               |
|                                                                       | email: soc-research@northwestern.edu                                                                                                                                                                                                                                                        |
| Bonnie Martin-Harris Assoc. Dean, Faculty Affairs                     | Faculty Search, Orientation, RPT, Leaves, Emeritus, AMR, Mentorship & Development, Faculty Awards                                                                                                                                                                                           |
|                                                                       | email: soc-facultyaffairs@northwestern.edu                                                                                                                                                                                                                                                  |
| Rick Morris Assoc. Dean, Finance & Administration                     | Budgeting (Strategy, Analysis & Forecasting), Professional Programs HR Management, Facilities and Space Management, General Administration                                                                                                                                                  |
|                                                                       | email: <u>r-morris@northwestern.edu</u>                                                                                                                                                                                                                                                     |
| Rayvon Fouche' Assoc. Dean, Graduate Education                        | Support, SoC graduate programs based in The Graduate School (TGS), DGS appointments and support, funding allocations, graduate admissions, graduate curricular development, liaison between TGS and SoC email: <a href="mailto:angela-ray@northwestern.edu">angela-ray@northwestern.edu</a> |